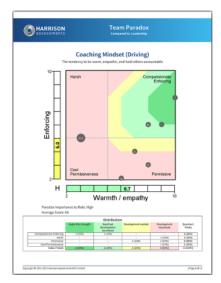

#### **Team Paradox Analysis**

Harrison Assessment's Paradox Theory reveals team dynamics in a way that has never before been possible, enabling individual team members to understand how their own behaviors contribute to or obstruct team objectives. Reports provide a step-by-step plan in which each team member can make adjustments to improve team performance.

The Harrison's Team Paradox Analysis provides a dynamic team building tool to:

- Create effective interactions to enhance team performance
- Discover the strengths and challenges of a team
- Identify the best roles for team members
- Assess the potential and causes for cooperation or conflict
- Establish clear guidelines and processes for effective interactions
- Reveal blind-spots that may undermine performance

Team members are highlighted by a letter and displayed in conjunction with all other team members. The manager can be displayed in a different color. This diagnostic analysis creates an accurate view of how team members interact to enable or inhibit team effectiveness.

By applying the analysis to the 12 sets of paradoxical traits used in the Harrison Team diagnostic analysis, you will foster actions to accelerate team performance.