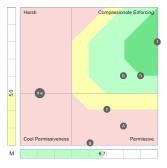

#### **Team Paradox Analysis**

Harrison Assessment's Paradox Theory reveals team dynamics in a way that has never before been possible, enabling individual team members to understand how their own behaviors contribute to or obstruct team objectives. Reports provide a step-by-step plan in which each team member can make adjustments to improve team performance.

The Harrison's Team Paradox Analysis provides a dynamic team building tool to:

- Create effective interactions to enhance team performance
- Discover the strengths and challenges of a team
- Identify the best roles for team members
- Assess the potential and causes for cooperation or conflict
- Establish clear guidelines and processes for effective interactions
- Reveal blind-spots that may undermine performance

Team members are highlighted by a letter and displayed in conjunction with all other team members. The manager can be displayed in a different color. This diagnostic analysis creates an accurate view of how team members interact to enable or inhibit team effectiveness.

By applying the analysis to the 12 sets of paradoxical traits used in the Harrison Team diagnostic analysis, you will foster actions to accelerate team performance.