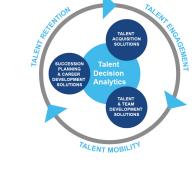

### **Harrison Talent Life Cycle Solutions**

Harrison Assessments uses predictive analytics to help organizations acquire, develop, lead and engage their talent. This comprehensive Talent Decision Analytics provides the intelligence needed throughout the talent life cycle to build effective teams and develop, engage and retain key talent. Contact us to learn how we help organizations make great decisions.